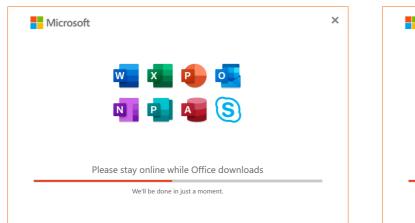

Once downloaded, open the package file and follow the appropriate steps for your machine.

Firstly, open the downloaded file

OniceOctup.c.

The installer will display an Office logo on an orange background as it prepares the installer; this may take a minute.

The following programs are included in this installer:

- Microsoft Access
- Microsoft Word
- Microsoft Excel
- Microsoft PowerPoint
- Microsoft OneNote
- Microsoft Outlook
- Microsoft OneDrive
- Microsoft Publisher
- Microsoft Teams
- Skype for Business