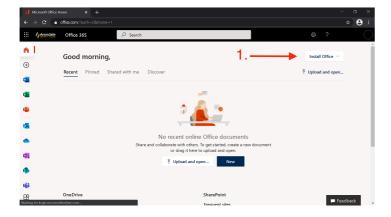

Now enter your Avondale email address, then select 'Next'

Now you should see a page with an Avondale banner.

Please enter your Avondale password, then select 'Sign In'

```
STEP
4
```

Once successfully signed into Office 365: First, click the 'Install Office' dropdown Secondly, select 'Office 365 apps'