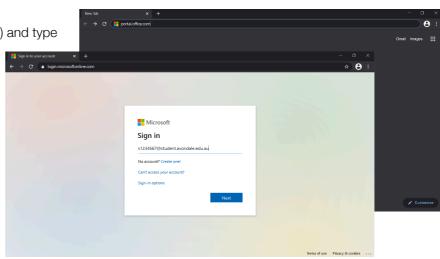

## **DOWNLOAD OFFICE365 APPS**

on Desktops & Laptops running Windows 10 (v1909) and above

Open a browser (eg. Edge, Chrome, Firefox) and type 'portal.office.com'

This will redirect you to a Microsoft Sign In page.

Now enter your Avondale email address, then select 'Next'

Now you should see a page with an Avondale banner.

Please enter your Avondale password, then select 'Sign In'

```
STEP
4
```

Once successfully signed into Office 365: First, click the 'Install Office' dropdown Secondly, select 'Office 365 apps'