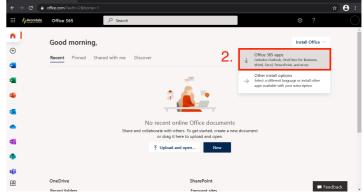

Now enter your Avondale email address, then select 'Next'

Now you should see a page with an Avondale banner.

Please enter your Avondale password, then select 'Sign In'

```
STEP
4
```

Once successfully signed into Office 365: First, click the 'Install Office' dropdown Secondly, select 'Office 365 apps'

This will now download an Office Installer Package

If you followed these instructions and still cannot set up Office 365 apps please ensure you are using Windows 10 version 1909 or newer

Alternatively, phone the Tech Services Helpline on 0249 802 111 or visit the Service Counter on the Lake Macquarie Campus.