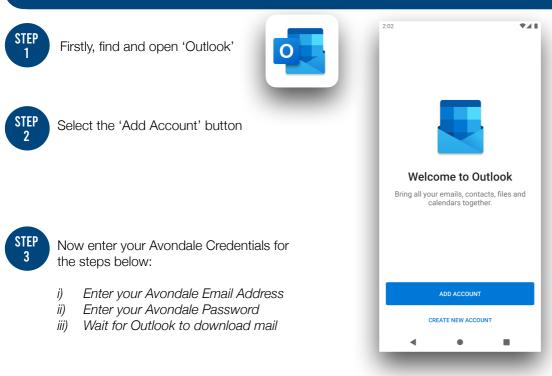

## SETUP AVONDALE EMAIL

in Outlook on Android devices running Android 8+

## i) Enter your Avondale email address then select 'Continue'

ii) Now enter your Avondale password and select 'Sign In' iii) Outlook may take up to a minute to download your emails onto your device

You should now be successfully signed into Outlook on your Android device!