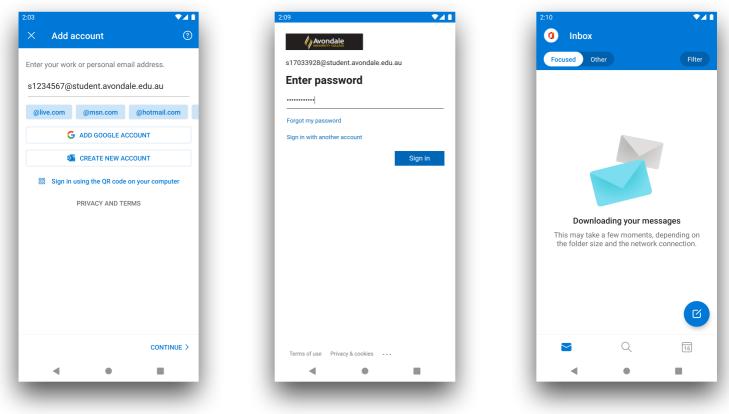

## i) Enter your Avondale email address then select 'Continue'

ii) Now enter your Avondale password and select 'Sign In' iii) Outlook may take up to a minute to download your emails onto your device

You should now be successfully signed into Outlook on your Android device!