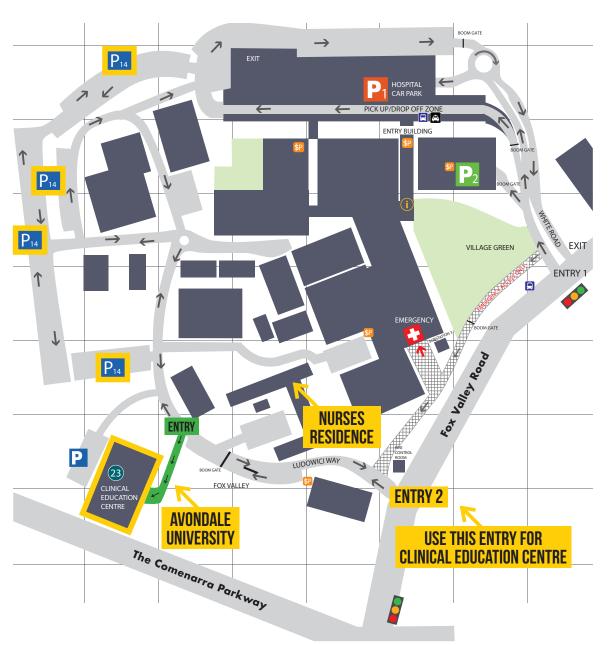

## PARKING AND ENTRY DIRECTIONS, SYDNEY CAMPUS

Address: Sydney Adventist Hospital

Building 23, Gate/Entry 2,

185 Fox Valley Road, Wahroonga NSW 2076

Phone: 02 9480 3630

## **HOW TO GET TO THE CAR PARK AREA:**

- Avondale University is on the grounds of the Sydney Adventist Hospital, 185 Fox Valley Road Wahroonga, in the Clinical Education Centre.
- From Fox Valley Road, enter via Gate 2, which is near the Commenara Parkway end of Fox Valley Road.
- (Note that this is not the main entrance to the Sydney Adventist Hospital which is at the traffic lights on Fox Valley Road).
- Take a ticket at the boom gate and proceed to parking or drop off.
- Building 23 (Avondale University) is the first double-story building to your left as you drive though the boom gate.
- | Visitor parking on the map is indicated with a

## HOW TO GET TO AVONDALE UNIVERSITY BUILDING:

- Walk from the car park to Building 23 which you pass on your left as you drive through the boom gate.
- | Enter at the front doors and take the lift or stairs to Level 1.
- The reception area is opposite the lifts.