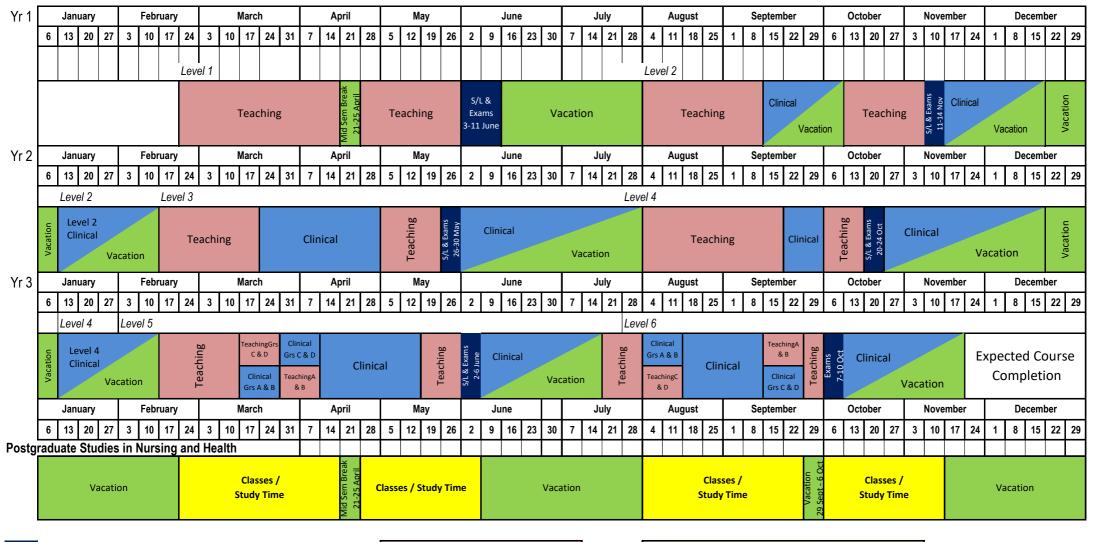

## Academic and Clinical Program - 2025 - Version 4 - FINAL

Please note: Dates shown are Mondays and are a guide only

SL & Exams

Denotes Study Leave and Examinations

**Key Dates:** Easter: 18-21 April Graduation: 12-14 December

| Commencement Dates: (Compulsory)    |        |         |          |
|-------------------------------------|--------|---------|----------|
| Level 1                             | 24 Feb | Level 2 | 4 August |
| Level 1<br>Level 3<br>Level 5<br>PG | 17 Feb | Level 4 | 4 August |
| Level 5                             | 17 Feb | Level 6 | 21 July  |
| PG                                  | 24 Feb | PG      | 4 August |